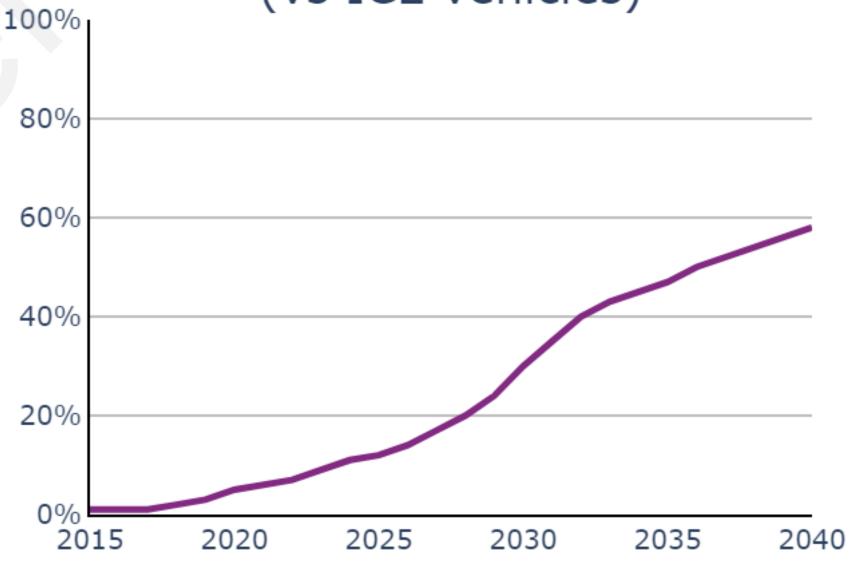

ER'S ALWAYS RIGHT: Consumer sentiment as a barometer to forecast change

#### **Dr Alex Dixon**

Senior Data Scientist, **Risilience** 



Risilience Sustainable Futures Conference 12<sup>th</sup> October 2023





## Consumer's climate awareness is growing





feel "greatly" personally affected

## 85%

shifted to being more sustainable





Risilience Sustainable Futures Conference 12th October 2023





#### Faster growth for sustainable products

# \$1 in \$5

is from an environmentally conscious consumer











#### **Demand changes**

#### Macro Entire sector demand change

#### Gross Output: Gas Utilities





Risilience Sustainable Futures Conference 12th October 2023

#### **Micro** Demand change within the same sector

#### Global share of annual EV sales (vs ICE vehicles)



Source: BloombergNEF





## Shifting away from products or towards alternatives within the same sector

#### Fashion & apparel



#### Transport





Risilience Sustainable Futures Conference 12th October 2023



#### Food



#### Packaging





#### What does this mean?

## Loss of sales/revenue Stranded assets Reputational damage



Risilience Sustainable Futures Conference 12th October 2023





## Changing behaviour means new opportunities

#### Fashion & apparel

Sustainable material & circularity









Risilience Sustainable Futures Conference 12th October 2023



Food Plant-based alternatives & reducing waste



Packaging Recycled & recyclable





## Be ready to harness the opportunities

# Access to new markets and consumers Could reduced operational costs Enhanced brand rep