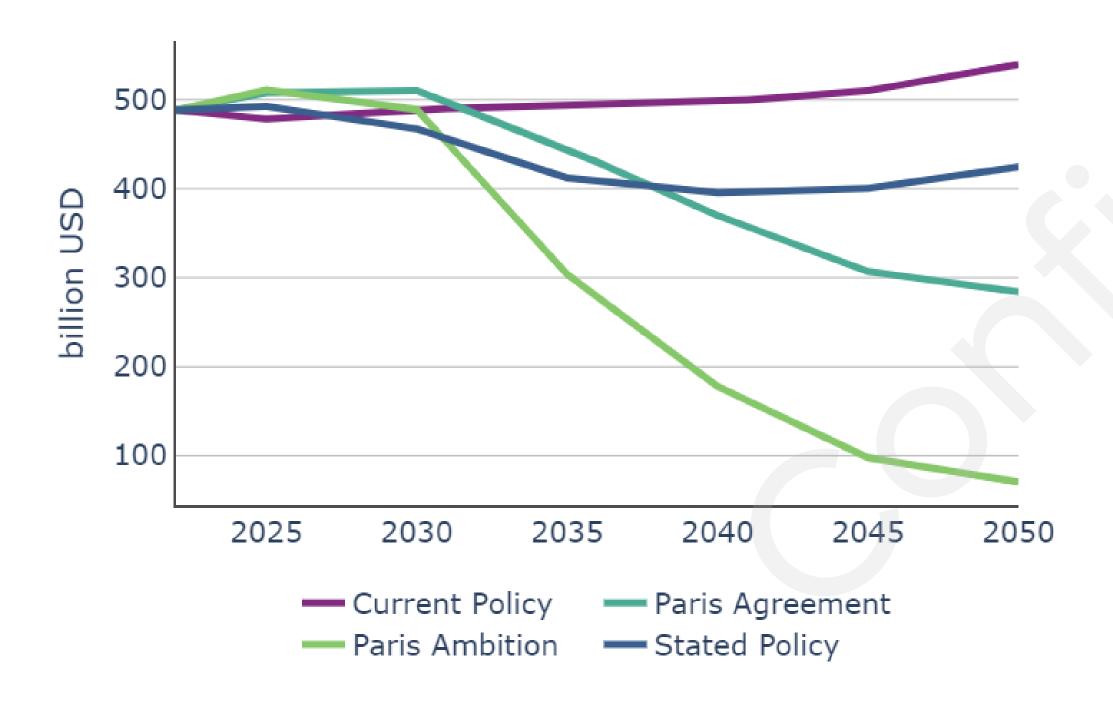

#### Gross Output: Gas Utilities

Risilience Sustainable Futures Conference 12th October 2023